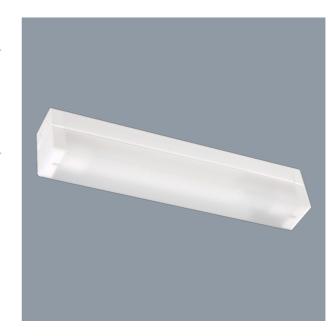

#### **STD TUBELINE DIFFUSE - 9/36W**

Conventional LED diffuse battens 9 - 36 wat

## **Application**

Conventional LED interior battens ideal for residential and commercial service spaces

### **Design Specifications**

- Pressed steel base with PVC body
- Large terminal block, easy installation
- Quality white powder coat finish
- High efficiency LED T8 tubes fitted, beam distribution 120 degree, CRI >80, 3000, 4000, 6000K
- Safety fuse installed, emergency with LiFePO4 battery included compliant to AS/NZS2293 and sensor models available
- Dimensions: LWH: (9W) 625 x 65 x 77mm), (18W) 1225 x 65 x 77mm, (2x9w) 625 x 110 x 77mm, (2x18W) 1225 x 110 x 77mm